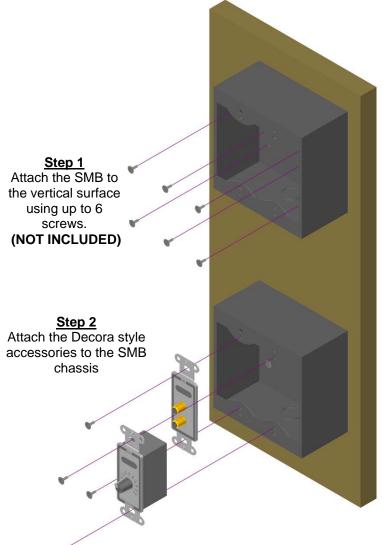

The SMB-1, 2, 3 and 4 surface mount boxes hold one, two, three or four Decora®-style products, including RDL remote controls and connector plates.

If using conduit, the SMB may be mounted with the knockout facing up or down. The small knockouts fit metric conduits; the larger knockouts fit US conduit.